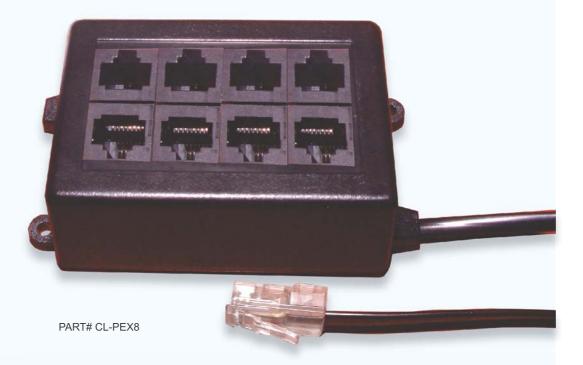

The Catlink Port Expander expands a Catlink Distribution Hub port to 8 inlet/outlets.

Equipped with a 25cm lead terminated with a RJ45 jack for plugging into a Catlink Distribution Hub port or remote RJ45 socket.

Provided with case flanges for screwing to wall or bracket.

## **Specifications**

| Part Number                                                              | CL-PEX8                        |
|--------------------------------------------------------------------------|--------------------------------|
| Number of expansion ports                                                | 8                              |
| Recommended Maximum number of receiver heads plugged into port expander. | 6                              |
| Recommended maximum number of Emitter Pairs plugged into port expander.  | 4                              |
| Dimensions (not including flanges & cable)                               | 80mm (W) x 57mm (D) x 34mm (H) |